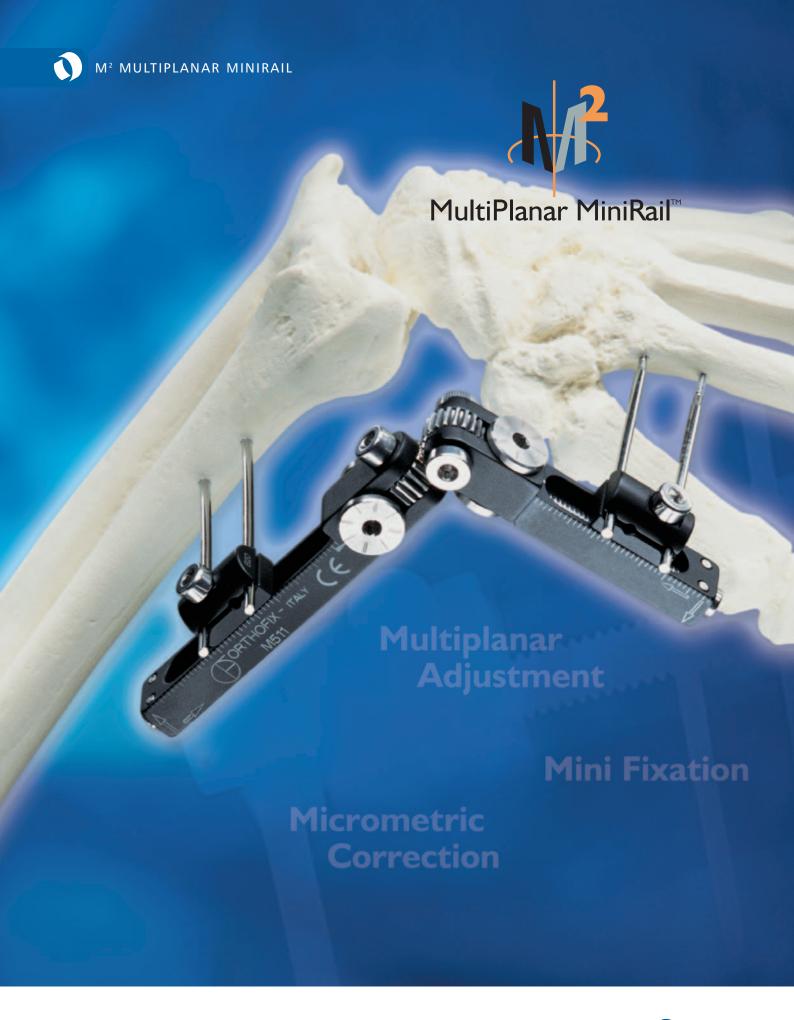

The geared, M2 MultiPlanar MiniRail permits staged correction of complex joint deformities and non-surgical lengthening of musculotendinous contractures. With the M2 positioned over the center of rotation of the deformity, gradual correction in both the radio-ulnar and dorso-palmar planes and compression/distraction of either railed segment are possible.