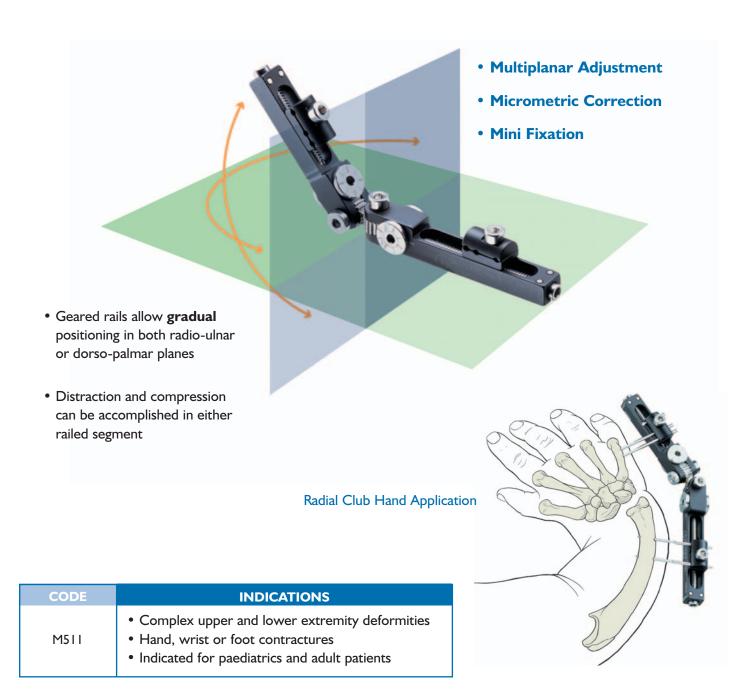

The geared, M2 MultiPlanar MiniRail permits staged correction of complex joint deformities and non-surgical lengthening of musculotendinous contractures. With the M2 positioned over the center of rotation of the deformity, gradual correction in both the radio-ulnar and dorso-palmar planes and compression/distraction of either railed segment are possible.